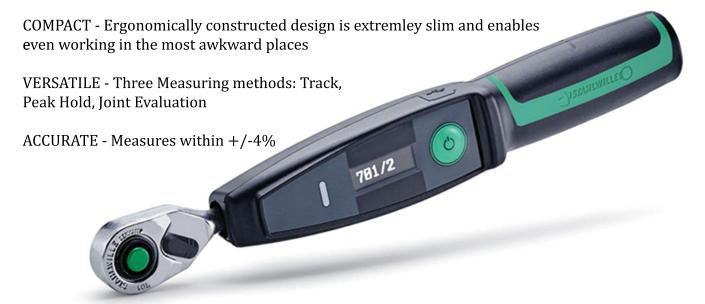

SAFE - Permanently Integrated Fine-Tooth Ratchet Wrench with 80 teeth and Quick Release technology

INTUITIVE - The Required mode of operation can be Quickly and Easily set using the Single Button System

ERGONOMICALLY DESIGNED - Strain Free working with the specially designed handle.

Please Contact sales@appliedtorque.co.uk for further information on the Sensotork Electronic Torque Wrenches or call your nearest office: