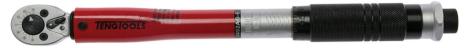

## Teng Tools Model - 3892AG-E3

3/8" Square Drive Torque Wrench 20 - 110 Nm 15 - 75 ft/lb

With ratchet, the torque wrench can be used for both tightening and final checking of torque.

Reversible with lever, but only right hand action for torque checking Equipped with angular gauge for after tightening

Graduated in Nm and ft/lbs with a lockable setting

Accuracy +/- 4%

Range: 20 -110 Nm Range: 15 - 75 ft/lb

Scale: 1.0 Nm Scale: 1.0 ft/lb Length: 368 mm Width: 35.9 mm Weight: 580 g

Applied Torque Provide a 12 Month Calibration Certificate with every Teng Torque Wrench at no Additional Cost.