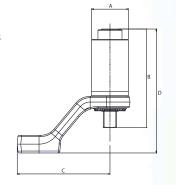

## HT-92 and HT-119

| Model                         | Part<br>No. | Range |        | Ratio | Input<br>Square | Output<br>Square | A     | В     | С     | D     | Tool<br>Weight | Reaction<br>Weight |
|-------------------------------|-------------|-------|--------|-------|-----------------|------------------|-------|-------|-------|-------|----------------|--------------------|
|                               |             | N.m   | lbf.ft |       | in              | in               | mm    | mm    | mm    | mm    | kg             | kg                 |
| HT-92/25<br>Fitted with AWUR  | 18092       | 4000  | 2950   | 25:1  | 1/2             | I                | 92    | 220.3 | 204.9 | 277.4 | 5.4            | 1.35               |
| HT-119/25<br>Fitted with AWUR | 18091       | 7000  | 5000   | 25:1  | K               | 1 ½              | 119.2 | 252.4 | 198.6 | 329.7 | 9.3            | 2.10               |