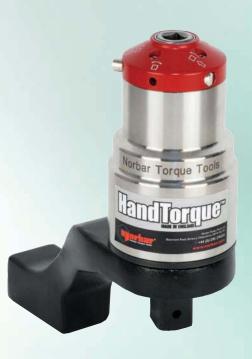

## **Handtorque™ Compact Series** HT-92 & HT-119

- Compact size allows easy access to applications.
- Light weight for torque capacity.
- Supplied as standard with an aluminium reaction arm. Other options are available on request, including customised reactions.
- Robust, 48 tooth Anti Wind-Up Ratchet (AWUR) contains the forces generated during tightening for safe and easy operation.
- Guaranteed multiplication accuracy of ±4%.
- Each multiplier is supplied with its own unique calibration certificate allowing the accurate calculation of input torque for critical applications
- Supplied in a carry case