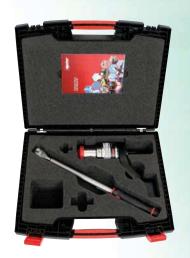

## Handtorque™ Compact Series Kits

For convenience, it is now possible to purchase a torque multiplier from the 'Compact Series' packaged with the appropriate torque wrench. This allows the operator to arrive at the bolting application with everything needed in one robust carry case. Space has also been allowed in the carry case for accessories such as sockets.

The torque wrench and torque multiplier are each supplied with their own unique calibration certificate, allowing accurate calculation of input torque to the multiplier for critical applications.

Also available with N.m or lbf.ft only torque wrenches.