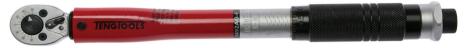

## Teng Tools Model - 3892AG-E1

3/8" Square Drive Torque Wrench

5 - 25Nm

4 - 18 ft/lb

With ratchet, the torque wrench can be used for both tightening and final checking of torque.

Reversible with lever, but only right hand action for torque checking Equipped with angular gauge for after tightening

Graduated in Nm and ft/lbs with a lockable setting

Accuracy +/- 4%

Range: 5 -25 Nm Range: 4 - 18 ft/lb Scale: 0.4 Nm Scale: 0.4 ft/lb Length: 277 mm Width: 20.6 mm Weight: 580 g

Applied Torque Provide a 12 Month Calibration Certificate with every Teng Torque Wrench at no Additional Cost.