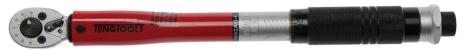

## Teng Tools Model - 1292AG-E4

1/2" Square Drive Torque Wrench

70 - 350 Nm

50 - 250 ft/lb

With ratchet, the torque wrench can be used for both tightening and final checking of torque.

Reversible with lever, but only right hand action for torque checking Equipped with angular gauge for after tightening

Graduated in Nm and ft/lbs with a lockable setting

Accuracy +/- 4%

Range: 70 - 350 Nm Range: 50 - 250 ft/lb

Scale: 5.0 Nm Scale: 5.0 ft/lb Length: 632 mm Width: 47.1 mm Weight: 2400 g

Applied Torque Provide a 12 Month Calibration Certificate with every Teng Torque Wrench at No Additional Cost.