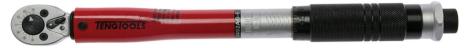

## Teng Tools Model - 1292AG-ER

½" Square Drive Bi-Directional Torque Wrench 40 - 210 Nm 30 - 150 ft/lb

Bi-Directional Torque Wrench for left/right hand threads with push through square drive and flip reverse action for torque checking.

Equipped with angular gauge for after tightening

Graduated in Nm and ft/lbs with a lockable setting

Accuracy +/- 4%

Range: 40 - 210 Nm Range: 30 - 150 ft/lb

Scale: 1.0 Nm Scale: 1.0 ft/lb Length: 465 mm Width: 49.6 mm Weight: 1340 g