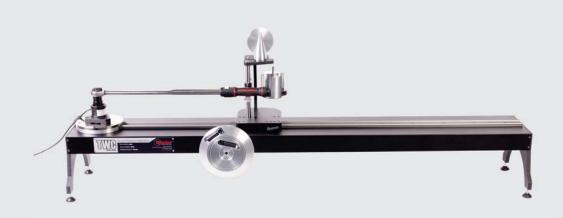

## TORQUE WRENCH CALIBRATOR (TWC)

### Features and Functions

- Enables torque wrench calibration or testing in accordance with ISO 6789:2017 Part 2 if used with T-Box XL™ software version 3.0.0.X and TDMS version 4.0.X.
- Also in accordance with BS EN 26789:2003, ISO 6789:2017 Part 1 and American military standard GGG-W-686
- Counter Balance Reaction system is designed to allow the tool to level to reduce parasitic loads or movements
- Two speed gearbox designed for a sufficient balance of speed and control which allows for both fast loading of the torque wrench and a slower more precise loading

- Lightweight alloy construction ensures the TWC is easily transported, making it particularly suited for mobile laboratory applications
- Works with Flange Mounted Transducers, Static Transducers, T-Box XL™, TST, TTT and Pro-Test (when using part number: 60323)
- During calibration the TWC maintains a fixed position on the handle of the torque wrench
- Rotating transducer design ensures that the load is applied 90° to the torque wrench handle. The benefit of this precise alignment is that forces are applied squarely to the load point of the handle