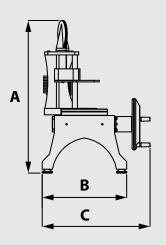

## LOADERS AND ATTACHMENTS

| SPECIFICATION                    |         | TWC 400    |            | TWC 1500   |             |
|----------------------------------|---------|------------|------------|------------|-------------|
| PART NUMBER                      |         | 60311      |            | 60314      |             |
| MAXIMUM TORQUE                   |         | 400 N·m    | 295 lbf·ft | 1500 N⋅m   | 1100 lbf·ft |
| WRENCH LENGTH<br>(TORQUE RADIUS) | MINIMUM | 135mm      |            | 135mm      |             |
|                                  | MAXIMUM | 750mm      |            | 1500mm     |             |
| WRENCH ORIENTATION               |         | Horizontal |            | Horizontal |             |
| DIMENSIONS                       | А       | 596mm      |            | 596mm      |             |
|                                  | В       | 330mm      |            | 330mm      |             |
|                                  | С       | 421mm      |            | 421mm      |             |
|                                  | D       | 1035mm     |            | 1785mm     |             |
| WEIGHT                           |         | 35kg       |            | 40kg       |             |