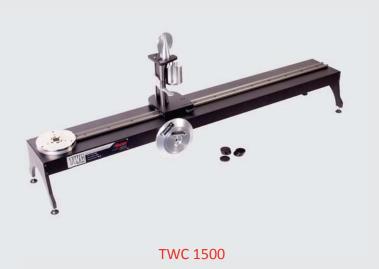

## LOADERS AND ATTACHMENTS

| SPECIFICATION                    |         | TWC 400    |            | TWC 1500   |             |
|----------------------------------|---------|------------|------------|------------|-------------|
| PART NUMBER                      |         | 60311      |            | 60314      |             |
| MAXIMUM TORQUE                   |         | 400 N·m    | 295 lbf·ft | 1500 N⋅m   | 1100 lbf·ft |
| WRENCH LENGTH<br>(TORQUE RADIUS) | MINIMUM | 135mm      |            | 135mm      |             |
|                                  | MAXIMUM | 750mm      |            | 1500mm     |             |
| WRENCH ORIENTATION               |         | Horizontal |            | Horizontal |             |
| DIMENSIONS                       | А       | 596mm      |            | 596mm      |             |
|                                  | В       | 330mm      |            | 330mm      |             |
|                                  | С       | 421mm      |            | 421mm      |             |
|                                  | D       | 1035mm     |            | 1785mm     |             |
| WEIGHT                           |         | 35kg       |            | 40kg       |             |