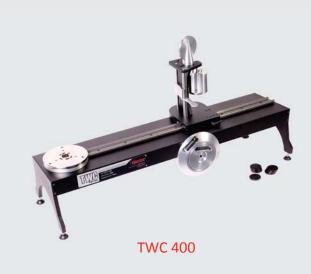

## LOADERS AND ATTACHMENTS

| SPECIFICATION                    |         | TWC 400    |            | TWC 1500   |             |
|----------------------------------|---------|------------|------------|------------|-------------|
| PART NUMBER                      |         | 60311      |            | 60314      |             |
| MAXIMUM TORQUE                   |         | 400 N·m    | 295 lbf·ft | 1500 N⋅m   | 1100 lbf·ft |
| WRENCH LENGTH<br>(TORQUE RADIUS) | MINIMUM | 135mm      |            | 135mm      |             |
|                                  | MAXIMUM | 750mm      |            | 1500mm     |             |
| WRENCH ORIENTATION               |         | Horizontal |            | Horizontal |             |
| DIMENSIONS                       | А       | 596mm      |            | 596mm      |             |
|                                  | В       | 330mm      |            | 330mm      |             |
|                                  | С       | 421mm      |            | 421mm      |             |
|                                  | D       | 1035mm     |            | 1785mm     |             |
| WEIGHT                           |         | 35kg       |            | 40kg       |             |