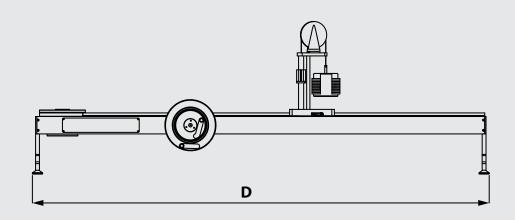

## LOADERS AND ATTACHMENTS

| SPECIFICATION                    |         | TWC 400    |            | TWC 1500   |             |
|----------------------------------|---------|------------|------------|------------|-------------|
| PART NUMBER                      |         | 60311      |            | 60314      |             |
| MAXIMUM TORQUE                   |         | 400 N·m    | 295 lbf·ft | 1500 N⋅m   | 1100 lbf·ft |
| WRENCH LENGTH<br>(TORQUE RADIUS) | MINIMUM | 135mm      |            | 135mm      |             |
|                                  | MAXIMUM | 750mm      |            | 1500mm     |             |
| WRENCH ORIENTATION               |         | Horizontal |            | Horizontal |             |
| DIMENSIONS                       | А       | 596mm      |            | 596mm      |             |
|                                  | В       | 330mm      |            | 330mm      |             |
|                                  | С       | 421mm      |            | 421mm      |             |
|                                  | D       | 1035mm     |            | 1785mm     |             |
| WEIGHT                           |         | 35kg       |            | 40kg       |             |