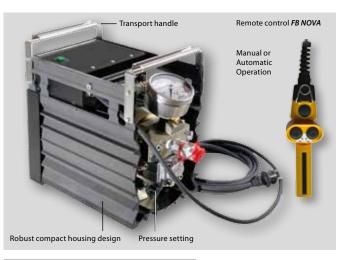

# **Applications**

Electric driven hydraulic pump, **usable worldwide 100-253 V / 45-66 Hz**, up to 700 bar / 10,000 psi for hydraulic wrenches with single or double-acting cylinders

- Duo- or Quattro version (for 2 or 4 wrenches etc.) optional
- Robust compact design for the roughest use on construction sites

## **Advantages**

- Huge oil flow due to intelligent electronic controlling and powerful motor
- Easiest automatic operation for all cylinder sizes without any manual presetting
- Ergonomic remote control for manual or automatic operation

#### **Technical Data**

*alkitronic*® *NOVA* with infinitely adjustable pressure setting up to 700 bar / 10,000 psi (700 bar / 10,000 psi max. pressure).

| Designation               | alkitronic® NOVA        |
|---------------------------|-------------------------|
| Drive electrical          | 100-253 V / 45-66 Hz    |
| Nominal capacity          | 3500 W max.             |
| Oil flow:                 |                         |
| low pressure              | 15 l/min up to 70 bar   |
| medium pressure           | 10 I/min up to 180 bar  |
| high pressure             | 1.5 l/min up to 700 bar |
| Weight including oil      | 28,5 kg                 |
| Dimensions L x W x H (mm) | 350 x 220 x 300         |
| Surrounding temperature   | -20 ° C up to +50 ° C   |