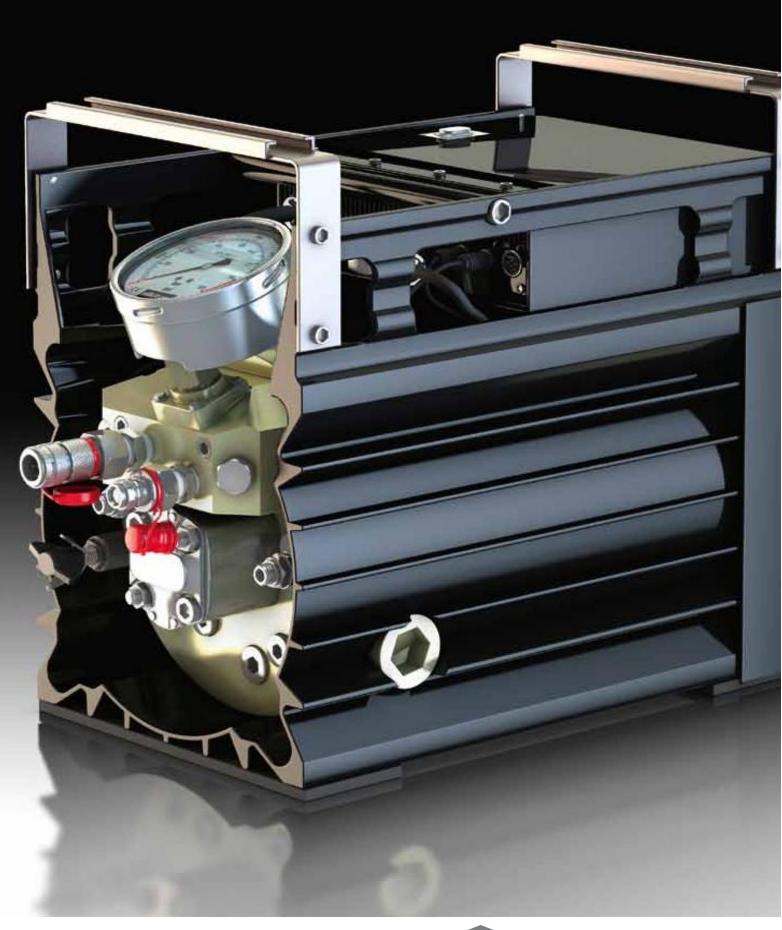

## alkitronic<sup>®</sup> specials

- No magnetic valve control
   Powerful but gentle changeover from power stroke to idle stroke due to direction switch of the drive motor which guarantees high durability of the equipment.
- Capable of continuous operation minimal heat generation
   No overheating of oil by the innovative motor drive concept in
   combination with the automatic mode. The automatic operation
   only provides the flow supply with the working pressure necessary
   for efficient bolting.
- Low running costs
   Brush-free synchronized motor, maintenance-free and low in wear.
   Usable on all international mains supply without any change.

#### **Technical Data**

*alkitronic*® *NOVA* with infinitely adjustable pressure setting up to 700 bar / 10,000 psi (700 bar / 10,000 psi max. pressure).

| Designation               | alkitronic® NOVA        |
|---------------------------|-------------------------|
| Drive electrical          | 100-253 V / 45-66 Hz    |
| Nominal capacity          | 3500 W max.             |
| Oil flow:                 |                         |
| low pressure              | 15 l/min up to 70 bar   |
| medium pressure           | 10 I/min up to 180 bar  |
| high pressure             | 1.5 l/min up to 700 bar |
| Weight including oil      | 28,5 kg                 |
| Dimensions L x W x H (mm) | 350 x 220 x 300         |
| Surrounding temperature   | -20 ° C up to +50 ° C   |