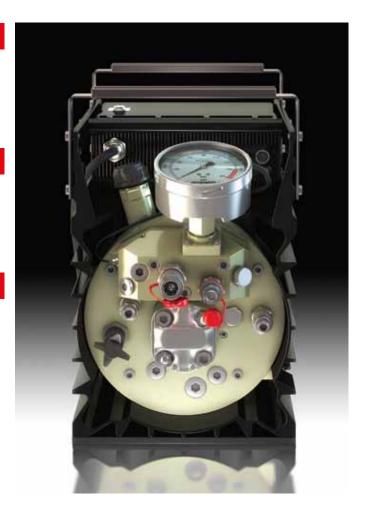

#### **Technical Data**

*alkitronic*® *NOVA* with infinitely adjustable pressure setting up to 700 bar / 10,000 psi (700 bar / 10,000 psi max. pressure).

| Designation               | alkitronic® NOVA        |
|---------------------------|-------------------------|
| Drive electrical          | 100-253 V / 45-66 Hz    |
| Nominal capacity          | 3500 W max.             |
| Oil flow:                 |                         |
| low pressure              | 15 l/min up to 70 bar   |
| medium pressure           | 10 I/min up to 180 bar  |
| high pressure             | 1.5 l/min up to 700 bar |
| Weight including oil      | 28,5 kg                 |
| Dimensions L x W x H (mm) | 350 x 220 x 300         |
| Surrounding temperature   | -20 ° C up to +50 ° C   |