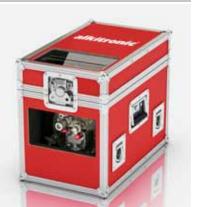

#### alkitronic® NOVA multibox

Robust design with load hooks and handles, certified for crane transportation.

Applied Torque provides all drive technologies.

Extract from our product range;