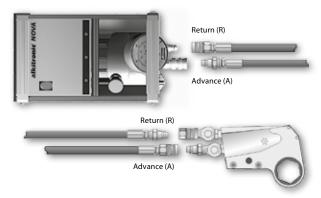

cal Data**

*alkitronic*® *NOVA* with infinitely adjustable pressure setting up to 700 bar / 10,000 psi (700 bar / 10,000 psi max. pressure).

| Designation               | alkitronic® NOVA        |
|---------------------------|-------------------------|
| Drive electrical          | 100-253 V / 45-66 Hz    |
| Nominal capacity          | 3500 W max.             |
| Oil flow:                 |                         |
| low pressure              | 15 l/min up to 70 bar   |
| medium pressure           | 10 I/min up to 180 bar  |
| high pressure             | 1.5 l/min up to 700 bar |
| Weight including oil      | 28,5 kg                 |
| Dimensions L x W x H (mm) | 350 x 220 x 300         |
| Surrounding temperature   | -20 ° C up to +50 ° C   |

#### Connection scheme hydraulic hoses







#### alkitronic® NOVA multibox



Robust design with load hooks and handles, certified for crane transportation.

Applied Torque provides all drive technologies.

Extract from our product range;

### **Electric**





## **Pneumatic**





We have always prided ourselves on the service we provide to our customers, whether it is a 1/4" socket or complex DC Multi-Spindle unit. Combining a range of the highest quality products with the support of our skilled, highly trained staff. Our motto is "if we cant support it, we wont sell it".

Applied Torque offer the full package providing Sales-Hire- On-Site Calibration-In House Calibration-Service-Repair-Design & Manufacture.

To know more of what we do, visit us at;
Applied Torque Systems Ltd
Unit S, Trecenydd Industrial Estate, Caerphilly,