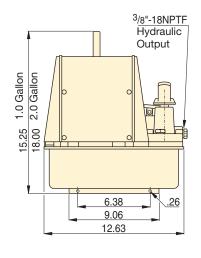

# **PAM**

**Series** 

Reservoir Capacity:

1.0-2.0 gal.

Flow at Rated Pressure:

9 in<sup>3</sup>/min.

Maximum Operating Pressure:

10,000 psi

### **Remote Air Valve**

For remote operation of PAM-10 series air pumps. Permits either hand or foot operation.

Model number 1)

VA-2

| Used<br>with<br>Cylinder | Usable Oil<br>Capacity | Model Number<br>(with Shroud) | Pressure<br>Rating | Output Flow Rate (in³/min) |                       | Valve Function | Valve<br>Model | Air<br>Pressure<br>Range* | Air Con-<br>sump-<br>tion | Sound<br>Level | Weight |
|--------------------------|------------------------|-------------------------------|--------------------|----------------------------|-----------------------|----------------|----------------|---------------------------|---------------------------|----------------|--------|
|                          | (gal)                  |                               | (psi)              | 1st stage                  | 2 <sup>nd</sup> stage |                |                | (psi)                     | (scfm)                    | (dBA)          | (lbs)  |
| Single-                  | 0.7                    | PAM-1021                      | 10,000             | 650                        | 9                     | Adv/Hold/Ret   | VM-2           | 60-120                    | 18                        | 87             | 50     |
| acting                   | 2.0                    | PAM-1022                      | 10,000             | 650                        | 9                     | Adv/Hold/Ret   | VM-2           | 60-120                    | 18                        | 87             | 60     |
| Double-                  | 0.7                    | PAM-1041                      | 10,000             | 650                        | 9                     | Adv/Hold/Ret   | VM-4           | 60-120                    | 18                        | 87             | 50     |
| acting                   | 2.0                    | PAM-1042                      | 10,000             | 650                        | 9                     | Adv/Hold/Ret   | VM-4           | 60-120                    | 18                        | 87             | 60     |