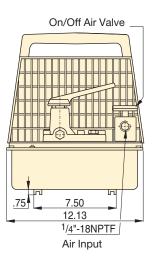

### **Remote Air Valve**

For remote operation of PAM-10 series air pumps. Permits either hand or foot operation.

Model number 1)

VA-2

| Used<br>with<br>Cylinder | Usable Oil<br>Capacity | Model Number<br>(with Shroud) | Pressure<br>Rating | Output Flow Rate (in³/min) |                       | Valve Function | Valve<br>Model | Air<br>Pressure<br>Range* | Air Con-<br>sump-<br>tion | Sound<br>Level | Weight |
|--------------------------|------------------------|-------------------------------|--------------------|----------------------------|-----------------------|----------------|----------------|---------------------------|---------------------------|----------------|--------|
|                          | (gal)                  |                               | (psi)              | 1st stage                  | 2 <sup>nd</sup> stage |                |                | (psi)                     | (scfm)                    | (dBA)          | (lbs)  |
| Single-                  | 0.7                    | PAM-1021                      | 10,000             | 650                        | 9                     | Adv/Hold/Ret   | VM-2           | 60-120                    | 18                        | 87             | 50     |
| acting                   | 2.0                    | PAM-1022                      | 10,000             | 650                        | 9                     | Adv/Hold/Ret   | VM-2           | 60-120                    | 18                        | 87             | 60     |
| Double-                  | 0.7                    | PAM-1041                      | 10,000             | 650                        | 9                     | Adv/Hold/Ret   | VM-4           | 60-120                    | 18                        | 87             | 50     |
| acting                   | 2.0                    | PAM-1042                      | 10,000             | 650                        | 9                     | Adv/Hold/Ret   | VM-4           | 60-120                    | 18                        | 87             | 60     |

<sup>\*</sup> Recommended Regulator-Filter-Lubricator: RFL-102