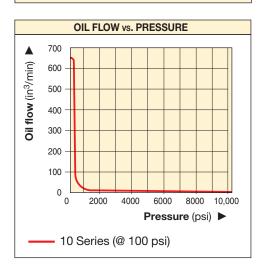

# **PAM**

**Series** 

Reservoir Capacity:

1.0-2.0 gal.

Flow at Rated Pressure:

9 in<sup>3</sup>/min.

Maximum Operating Pressure:

10,000 psi

### **Remote Air Valve**

For remote operation of PAM-10 series air pumps. Permits either hand or foot operation.

Model number 1)

VA-2

| Used<br>with<br>Cylinder | Usable Oil<br>Capacity | Model Number<br>(with Shroud) | Pressure<br>Rating | Output Flow Rate (in³/min) |                       | Valve Function | Valve<br>Model | Air<br>Pressure<br>Range* | Air Con-<br>sump-<br>tion | Sound<br>Level | Weight |
|--------------------------|------------------------|-------------------------------|--------------------|----------------------------|-----------------------|----------------|----------------|---------------------------|---------------------------|----------------|--------|
|                          | (gal)                  |                               | (psi)              | 1st stage                  | 2 <sup>nd</sup> stage |                |                | (psi)                     | (scfm)                    | (dBA)          | (lbs)  |
| Single-                  | 0.7                    | PAM-1021                      | 10,000             | 650                        | 9                     | Adv/Hold/Ret   | VM-2           | 60-120                    | 18                        | 87             | 50     |
| acting                   | 2.0                    | PAM-1022                      | 10,000             | 650                        | 9                     | Adv/Hold/Ret   | VM-2           | 60-120                    | 18                        | 87             | 60     |
| Double-                  | 0.7                    | PAM-1041                      | 10,000             | 650                        | 9                     | Adv/Hold/Ret   | VM-4           | 60-120                    | 18                        | 87             | 50     |
| acting                   | 2.0                    | PAM-1042                      | 10,000             | 650                        | 9                     | Adv/Hold/Ret   | VM-4           | 60-120                    | 18                        | 87             | 60     |