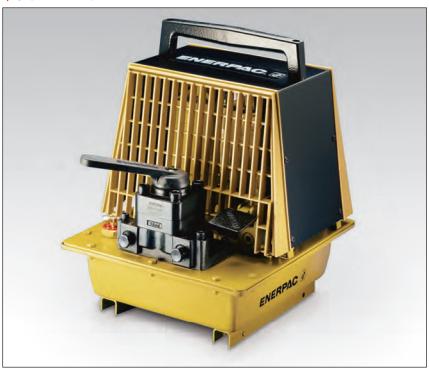

### ▼ Shown: **PAM-1041**

- Twin air motor configuration delivers high-flow performance in first stage, up to 200 psi, for rapid cylinder advance
- 1 and 2-gallon reservoirs for use with a wide range of cylinders
- Integral shroud protects air motors and provides easy portability

# **PAM**

**Series** 

Reservoir Capacity:

1.0-2.0 gal.

Flow at Rated Pressure:

9 in<sup>3</sup>/min.

Maximum Operating Pressure:

10,000 psi

### **Remote Air Valve**

For remote operation of PAM-10 series air pumps. Permits either hand or foot operation.

Model number 1)

VA-2

| Used<br>with<br>Cylinder | Usable Oil<br>Capacity | Model Number<br>(with Shroud) | Pressure<br>Rating | Output Flow Rate (in³/min) |                       | Valve Function | Valve<br>Model | Air<br>Pressure<br>Range* | Air Con-<br>sump-<br>tion | Sound<br>Level | Weight |
|--------------------------|------------------------|-------------------------------|--------------------|----------------------------|-----------------------|----------------|----------------|---------------------------|---------------------------|----------------|--------|
|                          | (gal)                  |                               | (psi)              | 1st stage                  | 2 <sup>nd</sup> stage |                |                | (psi)                     | (scfm)                    | (dBA)          | (lbs)  |
| Single-                  | 0.7                    | PAM-1021                      | 10,000             | 650                        | 9                     | Adv/Hold/Ret   | VM-2           | 60-120                    | 18                        | 87             | 50     |
| acting                   | 2.0                    | PAM-1022                      | 10,000             | 650                        | 9                     | Adv/Hold/Ret   | VM-2           | 60-120                    | 18                        | 87             | 60     |
| Double-                  | 0.7                    | PAM-1041                      | 10,000             | 650                        | 9                     | Adv/Hold/Ret   | VM-4           | 60-120                    | 18                        | 87             | 50     |
| acting                   | 2.0                    | PAM-1042                      | 10,000             | 650                        | 9                     | Adv/Hold/Ret   | VM-4           | 60-120                    | 18                        | 87             | 60     |