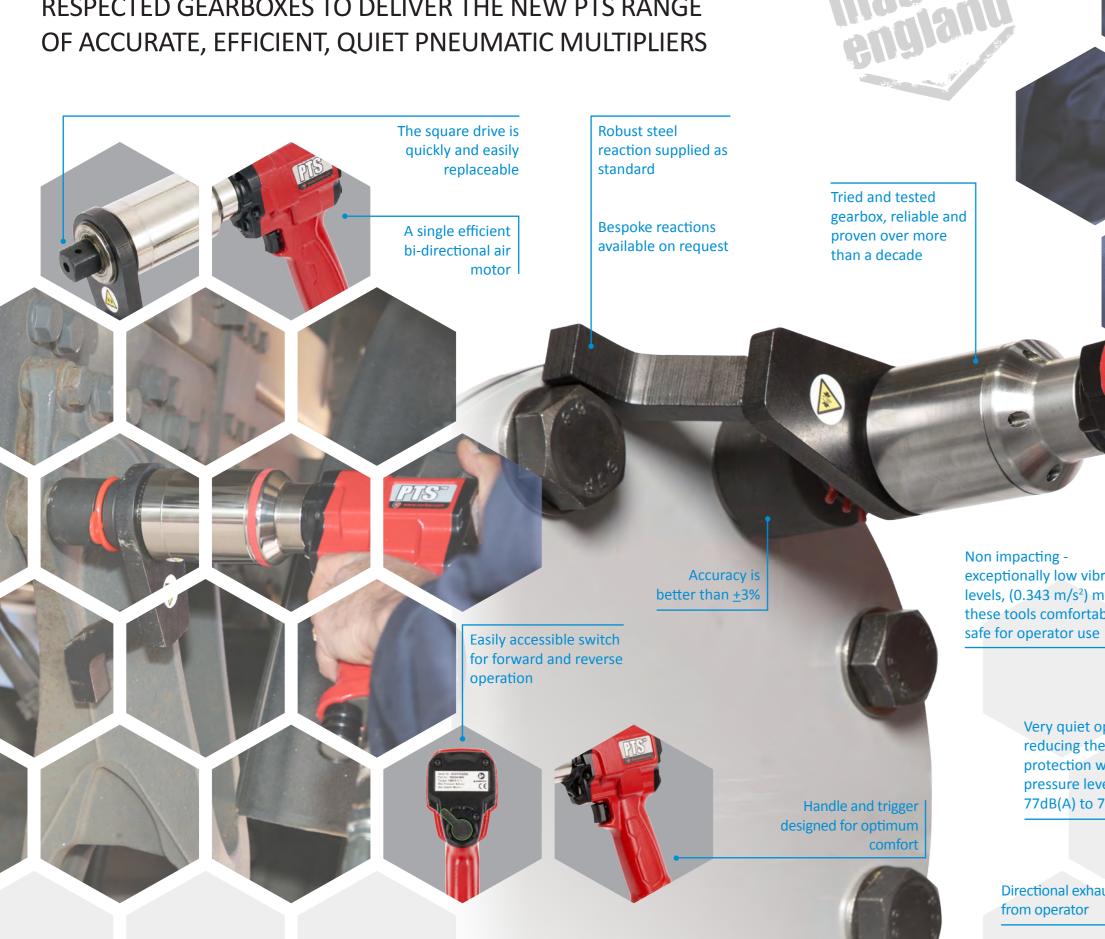

# PNEUTORQUE® PTS

ACCURATE, EFFICIENT, QUIET PNEUMATIC TORQUE TOOLS

Non impacting exceptionally low vibration levels, (0.343 m/s<sup>2</sup>) make these tools comfortable and

> Very quiet operation reducing the need for protection with sound pressure levels from 77dB(A) to 79dB(A)

Directional exhaust barrel directs exhaust away from operator

Ø52

Ø92

MODEL

PTS-52-500

PTS-52-800

PTS-72-1000

PTS-72-1350 PTS-72-2000