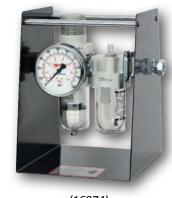

## Lubro Control Unit

Norbar's standard filter, regulator, lubricator unit features a large, 100mm diameter gauge for easy and accurate setting of air pressure

The secondary handle is an easy to fit and versatile accessory which offers additional support and ease of handling when applying torque with Norbar's powered multipliers

### (16075)