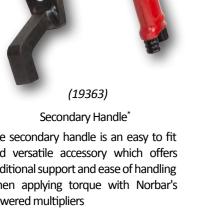

## Lubro Control Unit

Norbar's standard filter, regulator, lubricator unit features a large, 100mm diameter gauge for easy and accurate setting of air pressure

The secondary handle is an easy to fit and versatile accessory which offers additional support and ease of handling when applying torque with Norbar's powered multipliers