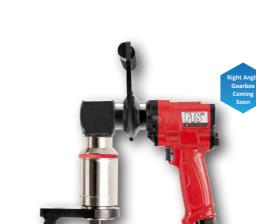

#### Right Angle Gearbox

The Right Angle Gearbox will provide most ET, PTS and PTM tools with a 90° angle of operation, enabling the operator to reach more applications where access is restricted and limited