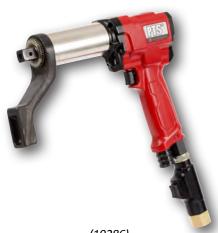

# PNEUTORQUE® PTS

ACCURATE, EFFICIENT, QUIET PNEUMATIC TORQUE TOOLS

Non impacting exceptionally low vibration levels, (0.343 m/s<sup>2</sup>) make these tools comfortable and

> Very quiet operation reducing the need for protection with sound pressure levels from 77dB(A) to 79dB(A)

Directional exhaust barrel directs exhaust away from operator

Ø52

Ø92

MODEL

PTS-52-500

PTS-52-800

PTS-72-1000

PTS-72-1350 PTS-72-2000