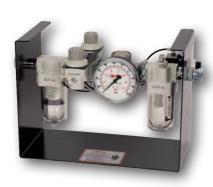

#### Twin Lubro Control Unit

The same features as Norbar's standard filter, regulator, lubricator unit, with additional benefits of two regulators and a switch that allows quick selection between two air pressure settings