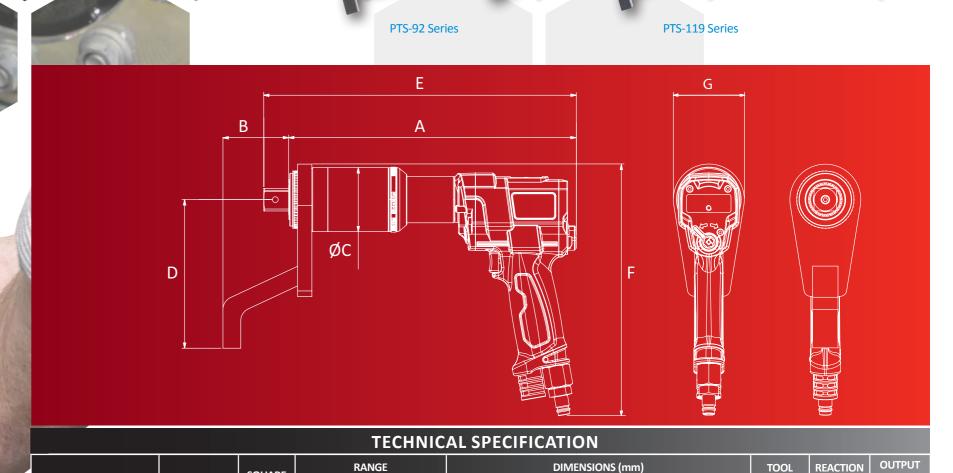

Directional exhaust barrel directs exhaust away from operator

Ø52

Ø92

MODEL

PTS-52-500

PTS-52-800

PTS-72-1000

PTS-72-1350 PTS-72-2000

PTS-80-2700

PTS-92-4000

DRIVE

3/4"

3/11

100 - 500

160 - 800

200 - 1000

270 - 1350

400 - 2000

540 - 2700

118 - 590

PART NUMBER

180241.B06

180242.B06

180244.B08

180246.B08\*

180247.B08