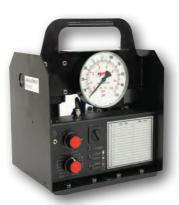

## Lubro Control Unit

Norbar's standard filter, regulator, lubricator unit features a large, 100mm diameter gauge for easy and accurate setting of air pressure

The secondary handle is an easy to fit and versatile accessory which offers additional support and ease of handling when applying torque with Norbar's powered multipliers

#### Twin Lubro Control Unit

The same features as Norbar's standard filter, regulator, lubricator unit, with additional benefits of two regulators and a switch that allows quick selection between two air pressure settings

## Multi Channel Lubro

The Multi Channel Lubro is for users who wish to run their pneumatic tools at multiple air pressure settings, without having to make time consuming adjustments to an air regulator