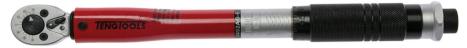

## Teng Tools Model - 1492AG-E

1/4" Square Drive Torque Wrench

5 - 25Nm

4 - 18 ft/lb

With ratchet, the torque wrench can be used for both tightening and final checking of torque.

Reversible with lever, but only right hand action for torque checking Equipped with angular gauge for after tightening

Graduated in Nm and ft/lbs with a lockable setting

Accuracy +/- 4%

Range: 5 -25 Nm Range: 4 - 18 ft/lb Scale: 0.4 Nm Scale: 0.4 ft/lb Length: 277 mm Width: 20.6 mm Weight: 580 g

Applied Torque Provide a 12 Month Calibration Certificate with every Teng Torque Wrench at no Additional Cost.