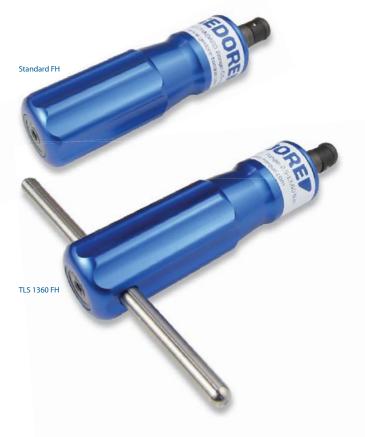

All tools are also available with

The models in this range include: TLS 0022, Minor, Standard & TLS 1360. Technical details of all models are given on pages 18-21.

These durable, versatile and lightweight tools can be used for Assembly, Maintenance and Servicing in any engineering or manufacturing environment.

INDUSTRY **SECTORS** 

Manufacturing

| Order  | <b>←</b> Range ────                                                                                        |              |               |                    |        |       | ISO 6789 |       |      |
|--------|------------------------------------------------------------------------------------------------------------|--------------|---------------|--------------------|--------|-------|----------|-------|------|
| Code   |                                                                                                            |              |               |                    | k mm x | ↓ ġ ↓ |          | Class |      |
| 015200 | Minor FH                                                                                                   | 14-135 cN.m  | 1.2-12 lbf-in | ⟨½⟩                | 111    | 210   | +/- 6%   | 2F    | Blue |
| 015205 | Minor FH O/W                                                                                               | 14-135 cN.m  | 1.2-12 lbf-in | (1/ <sub>4</sub> ) | 125    | 300   | +/- 6%   | 2F    | Blue |
| 015600 | Standard FH                                                                                                | 50-400 cN.m  | 4.4-36 lbf-in | ⟨½⟩                | 127    | 280   | +/- 6%   | 2F    | Blue |
| 015605 | Standard FH O/W                                                                                            | 50-400 cN.m  | 4.4-36 lbf-in | (1 <u>/</u> 4)     | 127    | 300   | +/- 6%   | 2F    | Blue |
| 015890 | TLS 1360 FH                                                                                                | 2.5-13.6 N.m | 22-120 lbf-in | ⟨½°⟩               | 137    | 325   | +/- 6%   | 2F    | Blue |
| 015895 | TLS 1360 FH O/W                                                                                            | 2.5-13.6 N.m | 22-120 lbf-in | 1/4                | 137    | 400   | +/- 6%   | 2F    | Blue |
| 015999 | Pack of four interchangeable coloured end caps (supplied free with all TLS Screwdrivers except 0022) ● ● ● |              |               |                    |        |       |          |       |      |