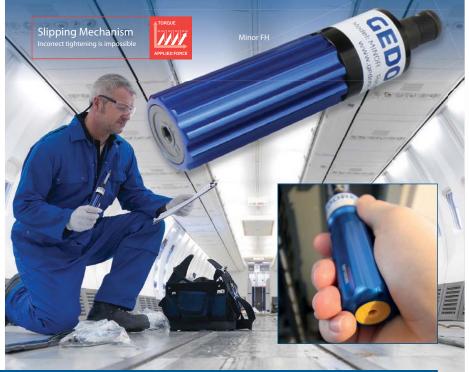

## Aluminium TLS Preset Torque Screwdrivers

Torque range from 0.02 to 13.6 N.m.

A range of compact aluminium preset torque screwdrivers, each of which delivers One Way (O/W) clockwise torque the correct torque accurately and repeatedly. and anti clockwise torque.

## Lightweight, high quality TLS Preset Torque Screwdriver range

Absolute accuracy and consistency. Accurate process control is ensured by eliminating under and over tightening due to the proven slipping mechanism

Ease of use. Tools can be used by operators at any skill level, due to unique slipping mechanism

Improved production quality. Accurate torque application reduces the likelihood of warranty and rework

Increased production efficiency. Lightweight aluminium construction and smooth reset action of the tools increase production efficiency by reducing operator fatigue