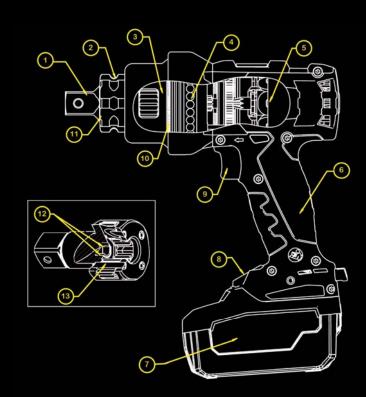

## THE POWER INSIDE

- 1. HARDENED ALLOY STEEL FOR DURABILITY AND LONG CYCLE LIFE
- 2. BEARINGS SUPPORT THE LOADS EXPERIENCED AT THE SQUARE DRIVE
- 3. MULTI-STAGE PLANETARY GEAR SYSTEMS WITH OPTIMIZED TOOTH DESIGN
- 4. SMOOTH BALL BEARING ROTATION OF THE GEARBOX HOUSING INDEPENDENT FROM THE MOTOR HANDLE
- 5. HIGH-EFFICIENCY BRUSHLESS MOTOR
- 6. ERGONOMIC GLASS-FILLED NYLON HANDLE WITH A DURABLE SLIP-RESISTANT OVERMOLD
- 7. 18V 7.0 AH LIHD BATTERY THAT PROVIDES EXTENDED RUN-TIME
- 8. LCD DISPLAY FOR SETTING AND VIEWING TORQUE AND UNITS
- 9. SOFT-START TRIGGER
- 10. THRUST BEARING BETWEEN STAGES ISOLATE THE MOTOR WHEN USED IN ALL ORIENTATIONS
- 11. O-RINGS SEAL GREASE IN WHILE KEEPING DIRT AND WATER OUT
- 12. GEARS RUN ON LOW FRICTION, HIGH STRENGTH BEARING SLEEVES
- 13. TOOL STEEL PINS IN EACH STAGE CARRIER