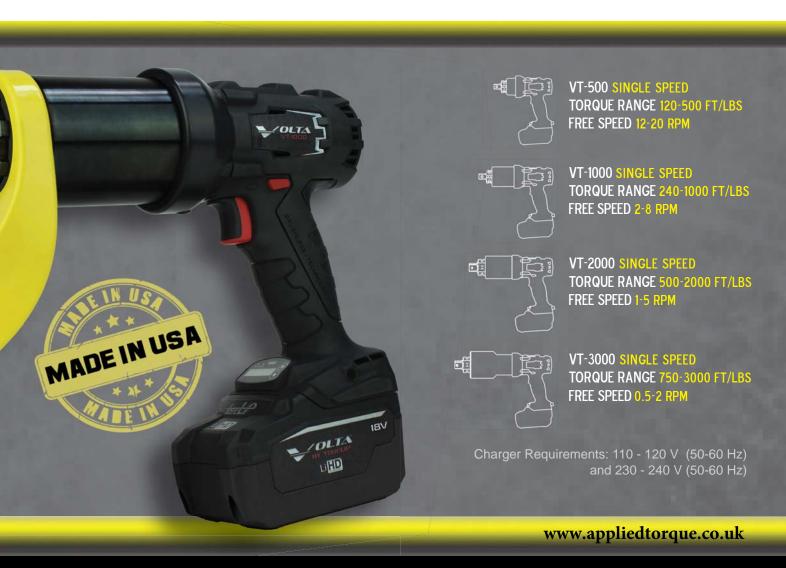

- 1. HARDENED ALLOY STEEL FOR DURABILITY AND LONG CYCLE LIFE
- 2. BEARINGS SUPPORT THE LOADS EXPERIENCED AT THE SQUARE DRIVE
- 3. MULTI-STAGE PLANETARY GEAR SYSTEMS WITH OPTIMIZED TOOTH DESIGN
- 4. SMOOTH BALL BEARING ROTATION OF THE GEARBOX HOUSING INDEPENDENT FROM THE MOTOR HANDLE
- 5. HIGH-EFFICIENCY BRUSHLESS MOTOR
- 6. ERGONOMIC GLASS-FILLED NYLON HANDLE WITH A DURABLE SLIP-RESISTANT OVERMOLD
- 7. 18V 7.0 AH LIHD BATTERY THAT PROVIDES EXTENDED RUN-TIME
- 8. LCD DISPLAY FOR SETTING AND VIEWING TORQUE AND UNITS
- 9. SOFT-START TRIGGER
- 10. THRUST BEARING BETWEEN STAGES ISOLATE THE MOTOR WHEN USED IN ALL ORIENTATIONS
- 11. O-RINGS SEAL GREASE IN WHILE KEEPING DIRT AND WATER OUT
- 12. GEARS RUN ON LOW FRICTION, HIGH STRENGTH BEARING SLEEVES
- 13. TOOL STEEL PINS IN EACH STAGE CARRIER

















SERIES BATTERY-POWERED TORQUE WRENCH PORTABLE - LITHIUM BATTERY POWER

UNIVERSAL - GLOBAL CHARGING PLATFORM

REPEATABLE - HIGH-EFFICIENCY BRUSHLESS MOTOR





Applied Torque Systems Unit S Trecenydd Ind Est Caerphilly CF83 2RZ

Tel: 02920 888883

www.appliedtorque.co.uk