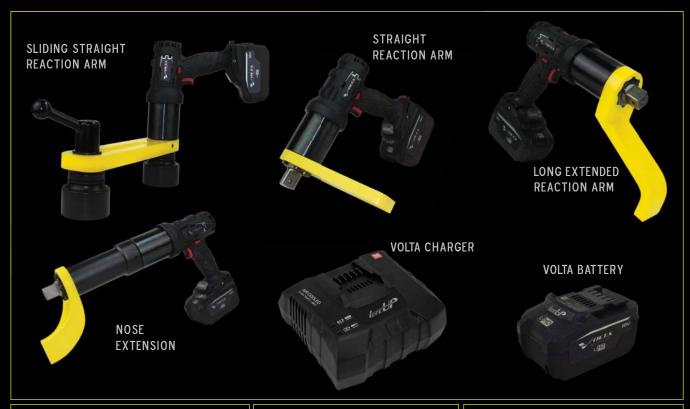

OPTIMIZED TOOTH DESIGN
- 4. SMOOTH BALL BEARING ROTATION OF THE GEARBOX HOUSING INDEPENDENT FROM THE MOTOR HANDLE
- 5. HIGH-EFFICIENCY BRUSHLESS MOTOR
- 6. ERGONOMIC GLASS-FILLED NYLON HANDLE WITH A DURABLE SLIP-RESISTANT OVERMOLD
- 7. 18V 7.0 AH LIHD BATTERY THAT PROVIDES EXTENDED RUN-TIME
- 8. LCD DISPLAY FOR SETTING AND VIEWING TORQUE AND UNITS
- 9. SOFT-START TRIGGER
- 10. THRUST BEARING BETWEEN STAGES ISOLATE THE MOTOR WHEN USED IN ALL ORIENTATIONS
- 11. O-RINGS SEAL GREASE IN WHILE KEEPING DIRT AND WATER OUT
- 12. GEARS RUN ON LOW FRICTION, HIGH STRENGTH BEARING SLEEVES
- 13. TOOL STEEL PINS IN EACH STAGE CARRIER

















SERIES BATTERY-POWERED TORQUE WRENCH PORTABLE - LITHIUM BATTERY POWER

UNIVERSAL - GLOBAL CHARGING PLATFORM

REPEATABLE - HIGH-EFFICIENCY BRUSHLESS MOTOR





Applied Torque Systems Unit S Trecenydd Ind Est Caerphilly CF83 2RZ

Tel: 02920 888883

www.appliedtorque.co.uk