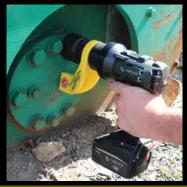

NED ALLOY STEEL FOR DURABILITY AND LONG CYCLE LIFE
- 2. BEARINGS SUPPORT THE LOADS EXPERIENCED AT THE SQUARE DRIVE
- 3. MULTI-STAGE PLANETARY GEAR SYSTEMS WITH OPTIMIZED TOOTH DESIGN
- 4. SMOOTH BALL BEARING ROTATION OF THE GEARBOX HOUSING INDEPENDENT FROM THE MOTOR HANDLE
- 5. HIGH-EFFICIENCY BRUSHLESS MOTOR
- 6. ERGONOMIC GLASS-FILLED NYLON HANDLE WITH A DURABLE SLIP-RESISTANT OVERMOLD
- 7. 18V 7.0 AH LIHD BATTERY THAT PROVIDES EXTENDED RUN-TIME
- 8. LCD DISPLAY FOR SETTING AND VIEWING TORQUE AND UNITS
- 9. SOFT-START TRIGGER
- 10. THRUST BEARING BETWEEN STAGES ISOLATE THE MOTOR WHEN USED IN ALL ORIENTATIONS
- 11. O-RINGS SEAL GREASE IN WHILE KEEPING DIRT AND WATER OUT
- 12. GEARS RUN ON LOW FRICTION, HIGH STRENGTH BEARING SLEEVES
- 13. TOOL STEEL PINS IN EACH STAGE CARRIER

















SERIES BATTERY-POWERED TORQUE WRENCH PORTABLE - LITHIUM BATTERY POWER

UNIVERSAL - GLOBAL CHARGING PLATFORM

REPEATABLE - HIGH-EFFICIENCY BRUSHLESS MOTOR





Applied Torque Systems Unit S Trecenydd Ind Est Caerphilly CF83 2RZ

Tel: 02920 888883

www.appliedtorque.co.uk