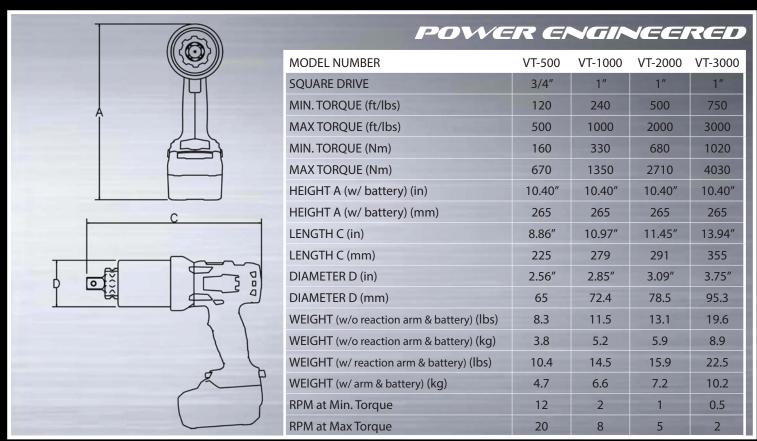

## THE POWER INSIDE

- 1. HARDENED ALLOY STEEL FOR DURABILITY AND LONG CYCLE LIFE
- 2. BEARINGS SUPPORT THE LOADS EXPERIENCED AT THE SQUARE DRIVE
- 3. MULTI-STAGE PLANETARY GEAR SYSTEMS WITH OPTIMIZED TOOTH DESIGN
- 4. SMOOTH BALL BEARING ROTATION OF THE GEARBOX HOUSING INDEPENDENT FROM THE MOTOR HANDLE
- 5. HIGH-EFFICIENCY BRUSHLESS MOTOR
- 6. ERGONOMIC GLASS-FILLED NYLON HANDLE WITH A DURABLE SLIP-RESISTANT OVERMOLD
- 7. 18V 7.0 AH LIHD BATTERY THAT PROVIDES EXTENDED RUN-TIME
- 8. LCD DISPLAY FOR SETTING AND VIEWING TORQUE AND UNITS
- 9. SOFT-START TRIGGER
- 10. THRUST BEARING BETWEEN STAGES ISOLATE THE MOTOR WHEN USED IN ALL ORIENTATIONS
- 11. O-RINGS SEAL GREASE IN WHILE KEEPING DIRT AND WATER OUT
- 12. GEARS RUN ON LOW FRICTION, HIGH STRENGTH BEARING SLEEVES
- 13. TOOL STEEL PINS IN EACH STAGE CARRIER