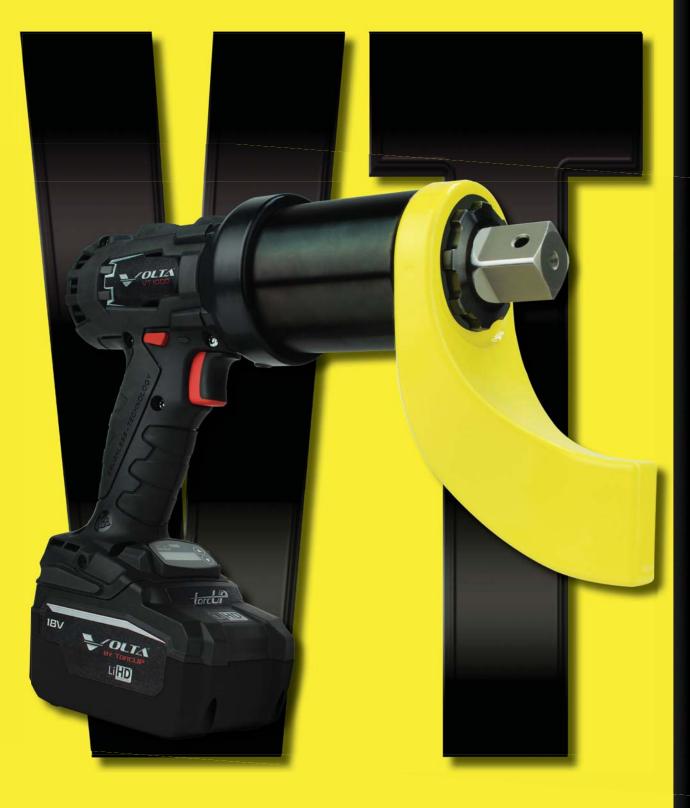

SERIES BATTERY-POWERED TORQUE WRENCH PORTABLE - LITHIUM BATTERY POWER

UNIVERSAL - GLOBAL CHARGING PLATFORM

REPEATABLE - HIGH-EFFICIENCY BRUSHLESS MOTOR

Applied Torque Systems Unit S Trecenydd Ind Est Caerphilly CF83 2RZ