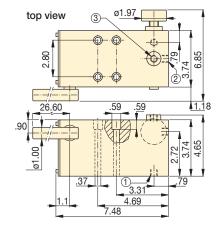

MP-110, 350, 700, 1000

(1) Suction / Tank return port 3/8"-18 NPTF

② Pressure port 3/8"-18 NPTF

③ Gauge port 1/4"-18 NPTF

www.appliedtorque.co.uk