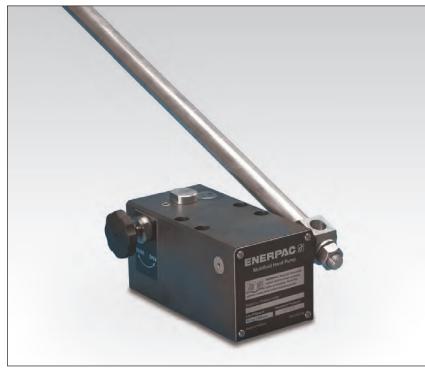

## V Shown: MP-110

- Superior corrosion resistance
- Impregnated aluminum anodized pump housing with stainless steel internal pumping components
- Standard Nitrile seals excellent for demineralized water, oil/water emulsions, water glycols, mineral oils, hydraulic fluids
- Custom EPDM seals available for use with Skydrol<sup>®</sup> or brake fluids
- Two-speed pumps up to 14,500 psi pressure
- Externally adjustable pressure-relief valve
- 1/4" NPTF gauge port