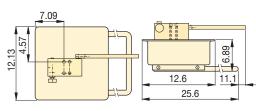

▼ MP-Series pumps are ideal for

testing and filling applications.

MP-10T

| Pump         | Usable   | Model   | Pressure |        | Oil Displacement |       | Max.   | Piston | Weight |
|--------------|----------|---------|----------|--------|------------------|-------|--------|--------|--------|
| Туре         | Oil      | Number  | Rating   |        | per Stroke       |       | Handle | Stroke |        |
|              | Capacity |         | (psi)    |        | (in³)            |       | Effort |        |        |
|              |          |         | 1st      | 2nd    | 1st              | 2nd   |        |        |        |
|              | (in³)    |         | stage    | stage  | stage            | stage | (lbs)  | (in)   | (lbs)  |
|              | *        | MP-110  | 500      | 1500   | 3.2              | 1.28  | 99     | 1.04   | 14.5   |
| Two<br>Speed | *        | MP-350  | 500      | 5000   | 3.2              | .43   | 99     | 1.04   | 14.5   |
|              | *        | MP-700  | 500      | 10,000 | 3.2              | .18   | 99     | 1.04   | 14.5   |
|              | *        | MP-1000 | 500      | 14,500 | 3.2              | .12   | 99     | 1.04   | 14.5   |

Note: MP-Pump includes .060 in. thick gasket for reservoir mounting. \* MP-Series pumps require the use of an external reservoir.