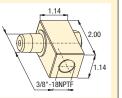

## Hydraulic Oil, Manifolds and Fittings



## 3/8" Swivel Connector

360° swivel coupler for optimal orientation of the hydraulic connection on cylinders, pumps and hoses. Order Model No. **XSC-1**.







| 10,000 psi Fittings                                                |                              |              | Model<br>Number | Dimensions (in) |              | Series                                  |                          |