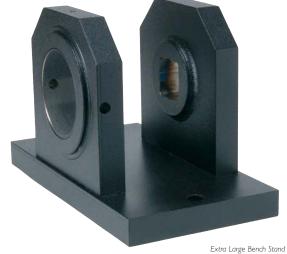

## **Bench Stands**

- Ensures the correct mounting of Norbar's Static Torque Transducers up to 5000 N.m (5000 lbf.ft).
- All bench stands (except Extra Large) are machined to accept Norbar Joint Simulation Rundown Assemblies for power tool testing and calibration.
- For transducers in the range I N.m to 10 N.m (100 ozf.in to 100 lbf.in), Torque Limiting Bench stands are available. These are designed to prevent transducer over-load.
- All 'Small Frame Size' Bench Stands can be mounted horizontally or vertically.

## Transducer Bench Stands

| Part No.      | Model Description                | Sq. Drive | Dimensions (mm) |     |     |     |      |
|---------------|----------------------------------|-----------|-----------------|-----|-----|-----|------|
|               |                                  | in        | Α               | В   | С   | D   | EØ   |
| 50211         | Small Frame Size (10 N.m)        | 1/4       | 50              | 65  | 96  | 56  | 8.5  |
| 50212         | Small Frame Size (50 N.m)        | ¾         | 50              | 65  | 96  | 56  | 8.5  |
| 50213         | Small Frame Size (100/250 N.m)   | 1/2       | 50              | 65  | 96  | 56  | 8.5  |
| 50220         | Large Frame Size (250/500 N.m)   | 3/4       | 70              | 87  | 150 | 79  | 13.5 |
| 50221         | Large Frame Size (1000/1500 N.m) | 1         | 70              | 87  | 150 | 79  | 13.5 |
| 50127.BLK9005 | Extra Large Size (7000 N.m)      | 1½        | 105             | 280 | 152 | 240 | 16.5 |