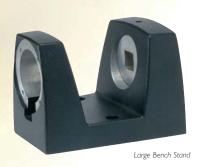

## **Bench Stands**

- Ensures the correct mounting of Norbar's Static Torque Transducers up to 5000 N.m (5000 lbf.ft).
- All bench stands (except Extra Large) are machined to accept Norbar Joint Simulation Rundown Assemblies for power tool testing and calibration.
- For transducers in the range I N.m to 10 N.m (100 ozf.in to 100 lbf.in), Torque Limiting Bench stands are available. These are designed to prevent transducer over-load.
- All 'Small Frame Size' Bench Stands can be mounted horizontally or vertically.

## Transducer Bench Stands

| Part No.      | Model Description                | Sq. Drive | Dimensions (mm) |     |     |     |      |
|---------------|----------------------------------|-----------|-----------------|-----|-----|-----|------|
|               |                                  | in        | Α               | В   | С   | D   | EØ   |
| 50211         | Small Frame Size (10 N.m)        | 1/4       | 50              | 65  | 96  | 56  | 8.5  |
| 50212         | Small Frame Size (50 N.m)        | ¾         | 50              | 65  | 96  | 56  | 8.5  |
| 50213         | Small Frame Size (100/250 N.m)   | 1/2       | 50              | 65  | 96  | 56  | 8.5  |
| 50220         | Large Frame Size (250/500 N.m)   | 3/4       | 70              | 87  | 150 | 79  | 13.5 |
| 50221         | Large Frame Size (1000/1500 N.m) | 1         | 70              | 87  | 150 | 79  | 13.5 |
| 50127.BLK9005 | Extra Large Size (7000 N.m)      | 1½        | 105             | 280 | 152 | 240 | 16.5 |