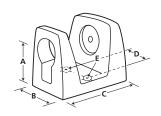

## Transducer Bench Stands

| Part No.      | Model Description                | Sq. Drive | Dimensions (mm) |     |     |     |      |
|---------------|----------------------------------|-----------|-----------------|-----|-----|-----|------|
|               |                                  | in        | Α               | В   | С   | D   | EØ   |
| 50211         | Small Frame Size (10 N.m)        | 1/4       | 50              | 65  | 96  | 56  | 8.5  |
| 50212         | Small Frame Size (50 N.m)        | ¾         | 50              | 65  | 96  | 56  | 8.5  |
| 50213         | Small Frame Size (100/250 N.m)   | 1/2       | 50              | 65  | 96  | 56  | 8.5  |
| 50220         | Large Frame Size (250/500 N.m)   | 3/4       | 70              | 87  | 150 | 79  | 13.5 |
| 50221         | Large Frame Size (1000/1500 N.m) | 1         | 70              | 87  | 150 | 79  | 13.5 |
| 50127.BLK9005 | Extra Large Size (7000 N.m)      | 1½        | 105             | 280 | 152 | 240 | 16.5 |