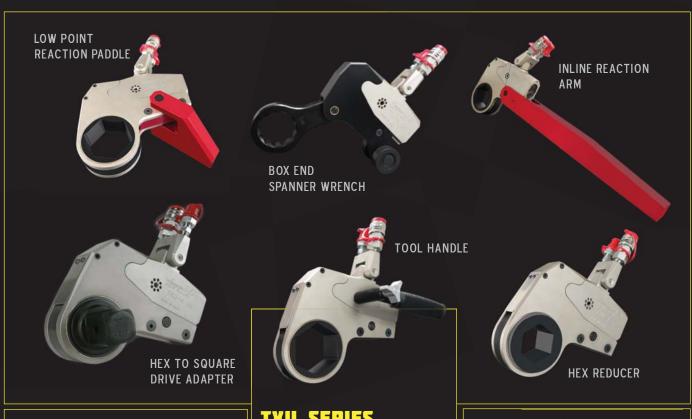

## THE POWER INSIDE

- 1. PATENTED "PEANUT-SHAPED" CYLINDER
- 2. ENGAGEMENT ROD
- 3. NEVER-LOCK DRIVE PAWL
- 4. MULTI-TOOTH RATCHET
- 5. ONE PIECE DRIVE PLATE
- 6. LINK PIN
- 7. IN-LINE REACTION PAD
- **8 STEEL ALIGNMENT PIN**
- 9. COMPLETELY FLAT DESIGN
- 10. QUICK CONNECT COUPLERS
- 11. 180° X 360° UNI-SWIVEL
- 12. PROPRIETARY PISTON SEAL
- 13. SLIDER PREVENTS WEAR OF PISTON