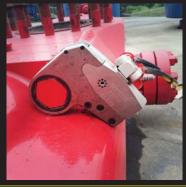

## UNI-SWIVELLOW PROFILE HYDRAULIC TORQUE WRENCH THE WRENCH WITH A TWIST

NOT ONLY IS THE WRENCH ITSELF ROTATABLE AROUND EVERY APPLICATION ... SO IS THE UNI-SWIVEL. WE RE-WROTE THE BOOK WITH THE TXU WHEN IT COMES TO BEING THE MOST VERSATILE LIMITED CLEARANCE HYDRAULIC WRENCH. EVERY COMPONENT IS ENGINEERED FOR HIGH-TORQUE PERFORMANCE AND

DURABILITY TO DELIVER JOB-SITE RESULTS ACCURATELY AND ON SCHEDULE. THE TXU IS THE ONLY TOOL IN THE JOB BOX THAT WILL GIVE YOU FREEDOM WHEN FACED WITH LIMITATIONS.

## THE POWER INSIDE

- 1. PATENTED "PEANUT-SHAPED" CYLINDER
- 2. ENGAGEMENT ROD
- 3. NEVER-LOCK DRIVE PAWL
- 4. MULTI-TOOTH RATCHET
- 5. ONE PIECE DRIVE PLATE
- 6. LINK PIN
- 7. IN-LINE REACTION PAD
- **8 STEEL ALIGNMENT PIN**
- 9. COMPLETELY FLAT DESIGN
- 10. QUICK CONNECT COUPLERS
- 11. 180° X 360° UNI-SWIVEL
- 12. PROPRIETARY PISTON SEAL
- 13. SLIDER PREVENTS WEAR OF PISTON