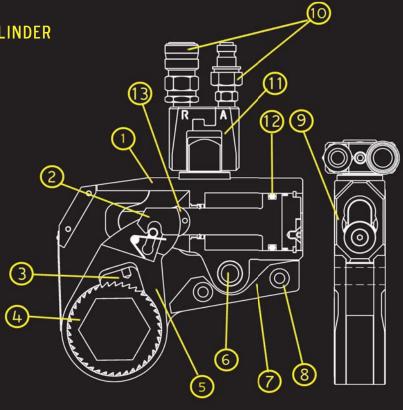

## THE POWER INSIDE

- 1. PATENTED "PEANUT-SHAPED" CYLINDER
- 2. ENGAGEMENT ROD
- 3. NEVER-LOCK DRIVE PAWL
- 4. MULTI-TOOTH RATCHET
- 5. ONE PIECE DRIVE PLATE
- 6. LINK PIN
- 7. IN-LINE REACTION PAD
- **8 STEEL ALIGNMENT PIN**
- 9. COMPLETELY FLAT DESIGN
- 10. QUICK CONNECT COUPLERS
- 11. 180° X 360° UNI-SWIVEL
- 12. PROPRIETARY PISTON SEAL
- 13. SLIDER PREVENTS WEAR OF PISTON