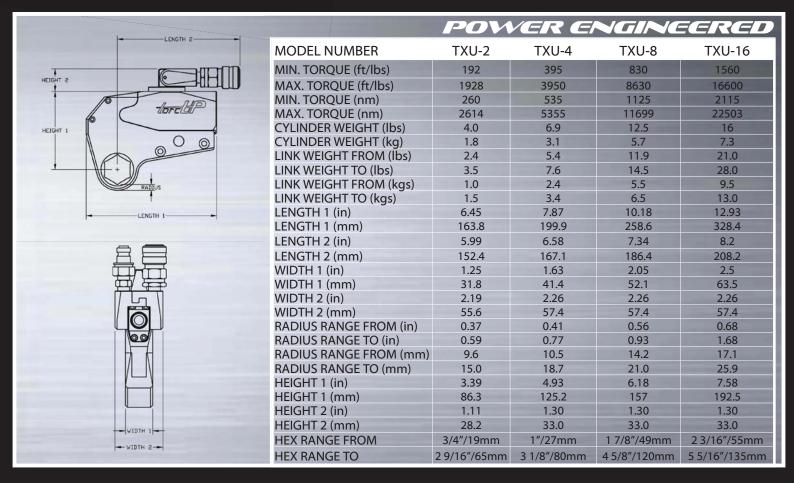

## **TXU SERIES**

Made In USA

Four Models From 192 ft/lbs to 16,000 ft/lbs

Every Unit Calibrated In ISO17025 Laboratory

Manufactured With AQ **Certified Alloys** 

Genuine TorcUP Design