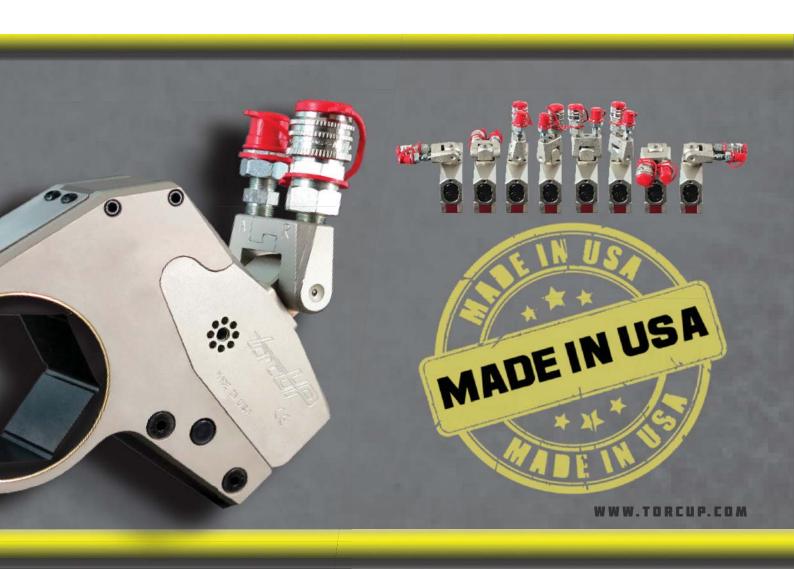

## **TXU SERIES**

Made In USA

Four Models From 192 ft/lbs to 16,000 ft/lbs

Every Unit Calibrated In ISO17025 Laboratory

Manufactured With AQ **Certified Alloys** 

Genuine TorcUP Design