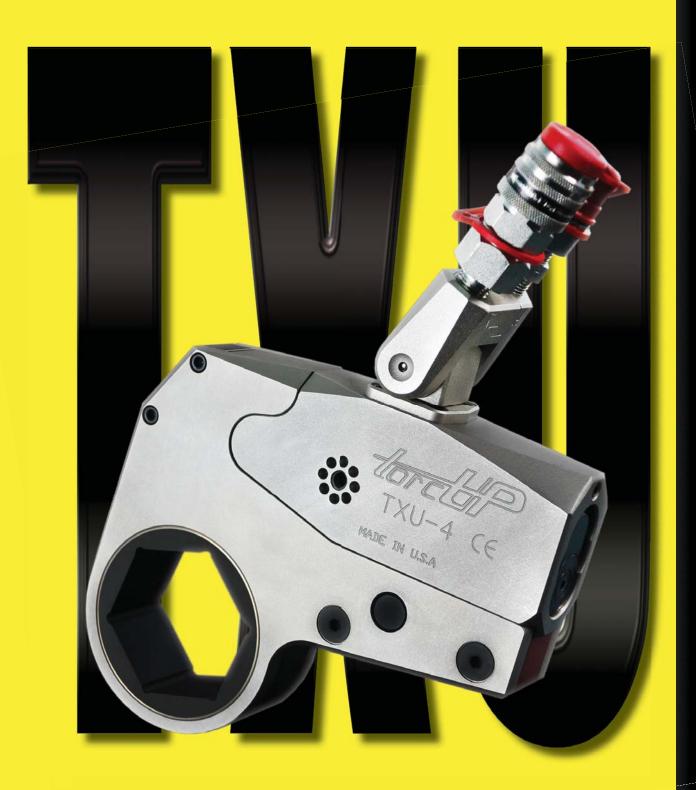

## UNI-SWIVELLOW PROFILE HYDRAULIC TORQUE WRENCH THE WRENCH WITH A TWIST

NOT ONLY IS THE WRENCH ITSELF ROTATABLE AROUND EVERY APPLICATION ... SO IS THE UNI-SWIVEL. WE RE-WROTE THE BOOK WITH THE TXU WHEN IT COMES TO BEING THE MOST VERSATILE LIMITED CLEARANCE HYDRAULIC WRENCH. EVERY COMPONENT IS ENGINEERED FOR HIGH-TORQUE PERFORMANCE AND

DURABILITY TO DELIVER JOB-SITE RESULTS ACCURATELY AND ON SCHEDULE. THE TXU IS THE ONLY TOOL IN THE JOB BOX THAT WILL GIVE YOU FREEDOM WHEN FACED WITH LIMITATIONS.